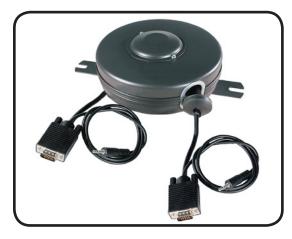

## Stage Ninja® 15 Foot Retractable VGA with Audio Cable Reel

Premium VGA cable with 15-pin connectors & audio cable with 1/8" male connectors. Pull cable to desired length (it locks in place); give the cable another pull to unlock. Cable instantly retracts into protective housing.