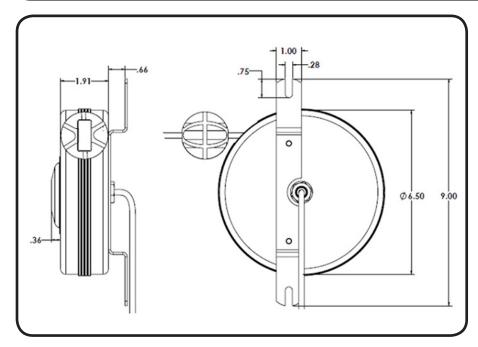

| Reel Material          | Retraction length (US/M) / Connector | Reel Size / Color | Cord Color          | Static Length / Connector |
|------------------------|--------------------------------------|-------------------|---------------------|---------------------------|
| Powder Coated<br>Steel | 15ft (4.5m) / Male 3 Row             | 6 Inch / Black    | Black               | 3ft (.9m) / Male 3 Row    |
| Weight                 | Constant Tension Available           | Shielded          | Mounting            | Warranty                  |
| 6 lbs / 2.7 kg         | Yes                                  | No                | Flat Mounting Strap | 1 Year                    |