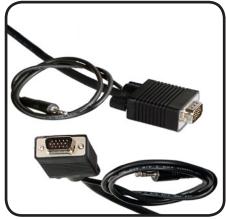

## Stage Ninja® 15 Foot Retractable VGA with Audio Cable Reel

Premium VGA cable with 15-pin connectors & audio cable with 1/8" male connectors. Pull cable to desired length (it locks in place); give the cable another pull to unlock. Cable instantly retracts into protective housing.